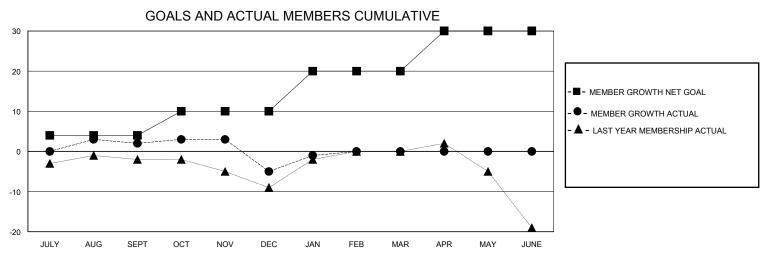

## MONTHLY MEMBERSHIP PROGRESS REPORT

District 118 T

| GMT:          |               |             | GMT CA        |                       |                        |                         |                                                    |  |  |
|---------------|---------------|-------------|---------------|-----------------------|------------------------|-------------------------|----------------------------------------------------|--|--|
| Clubs         |               |             |               | Members               |                        |                         |                                                    |  |  |
|               | RESULTS FOR   | R 2023-2024 |               | RESULTS FOR 2023-2024 |                        |                         |                                                    |  |  |
| QUARTER       | NEW CLUB GOAL | NEW CLUBS   | DROPPED CLUBS | QUARTER MEM           | BER GROWTH NET<br>GOAL | MEMBER GROWTH<br>ACTUAL | DROPPED<br>MEMBERS ACTUAL<br>(including transfers) |  |  |
| JULY/AUG/SEPT | 0             | 0           | 1             | JULY/AUG/SEPT         | 4                      | 8                       | 5                                                  |  |  |
| OCT/NOV/DEC   | 0             | 0           | 0             | OCT/NOV/DEC           | 6                      | 3                       | 10                                                 |  |  |
| JAN/FEB/MAR   | 1             | 0           | 0             | JAN/FEB/MAR           | 10                     | 6                       | 2                                                  |  |  |
| APR/MAY/JUNE  | 0             | 0           | 0             | APR/MAY/JUNE          | 10                     | 0                       | 0                                                  |  |  |