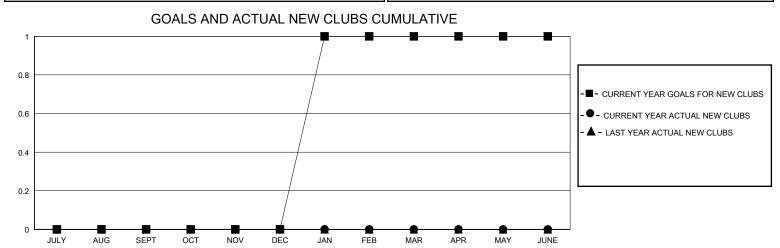

## MONTHLY MEMBERSHIP PROGRESS REPORT

District 118 T

| GMT:          |               |             | GMT CA        |                       |                        |                         |                                                    |  |  |
|---------------|---------------|-------------|---------------|-----------------------|------------------------|-------------------------|----------------------------------------------------|--|--|
| Clubs         |               |             |               | Members               |                        |                         |                                                    |  |  |
|               | RESULTS FOR   | R 2023-2024 |               | RESULTS FOR 2023-2024 |                        |                         |                                                    |  |  |
| QUARTER       | NEW CLUB GOAL | NEW CLUBS   | DROPPED CLUBS | QUARTER MEM           | BER GROWTH NET<br>GOAL | MEMBER GROWTH<br>ACTUAL | DROPPED<br>MEMBERS ACTUAL<br>(including transfers) |  |  |
| JULY/AUG/SEPT | 0             | 0           | 1             | JULY/AUG/SEPT         | 4                      | 8                       | 5                                                  |  |  |
| OCT/NOV/DEC   | 0             | 0           | 0             | OCT/NOV/DEC           | 6                      | 3                       | 10                                                 |  |  |
| JAN/FEB/MAR   | 1             | 0           | 0             | JAN/FEB/MAR           | 10                     | 6                       | 2                                                  |  |  |
| APR/MAY/JUNE  | 0             | 0           | 0             | APR/MAY/JUNE          | 10                     | 0                       | 0                                                  |  |  |